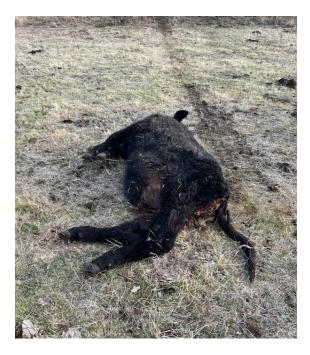

**General situation and animal information**: A calf carcass was found on December 17. It was investigated the same day by Siskiyou County personnel.

Physical evidence of wolf predation: There was no evidence of predation.

**Evidence of wolf presence near the time of the animal(s) death/injury**: There was no evidence of wolf presence.

**Summary**: There was no evidence of predation. The carcass was fed on by coyotes, eagles, and ravens.