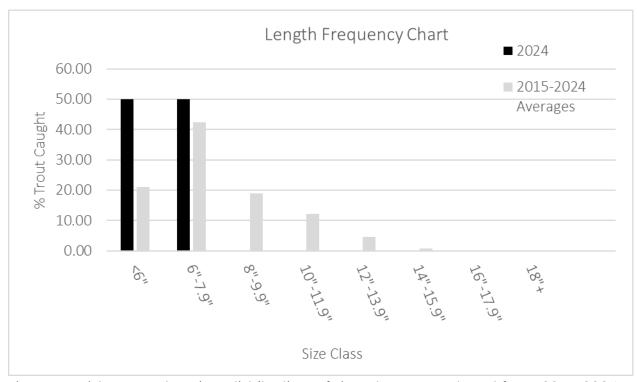

Figure 1. Histogram showing distribution of size classes captured from 2015-2024

Table 2. Results of the angler satisfaction survey (averages): -2 (least satisfied) to +2 most satisfied).

|          | Year      | Overall angling experience | Size of fish | Number of fish |
|----------|-----------|----------------------------|--------------|----------------|
|          | 2024      | 2.00                       | 2.00         | 2.00           |
|          | 2015-2024 | 1.15                       | 0.33         | 0.88           |
| averages |           | 1.13                       | 0.55         | 0.00           |