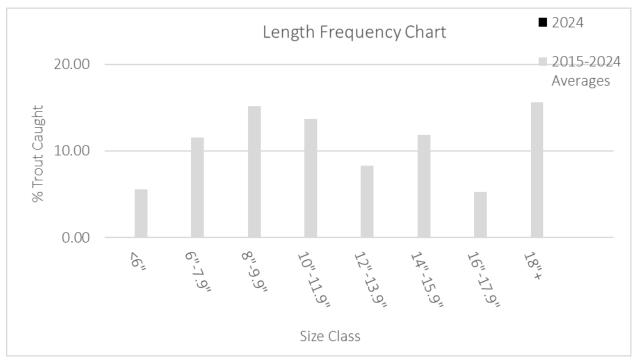

Figure 1. Histogram showing distribution of size classes captured from 2015-2024.

Table 2. Results of the angler satisfaction survey (averages): -2 (least satisfied) to +2 (most satisfied).

| Year      | Overall angling experience | Size of fish | Number of fish |
|-----------|----------------------------|--------------|----------------|
| 2024      | -1.00                      | -1.00        | -1.00          |
| 2015-2024 | 0.82                       | 0.62         | 0.43           |