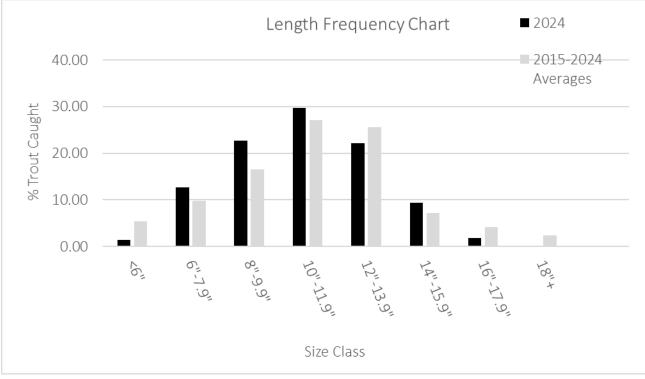

## **Clear Lake Angler Survey Box Report**

| Table 1. Summary of ASB data from 2024 (averages). |        |          |               |               |               |  |
|----------------------------------------------------|--------|----------|---------------|---------------|---------------|--|
|                                                    | Number | Fish     | Species       | Species       | Species       |  |
| Year                                               | of     | caught   | Composition - | Composition - | Composition - |  |
|                                                    | Forms  | per hour | Rainbow Trout | Brown Trout   | Brook Trout   |  |
| 2024                                               | 37     | 2.02     | 36.8%         | 63.2%         | 0.0%          |  |
| 2015-                                              | 52     | 1.43     | 35.3%         | 64.1%         | 0.5%          |  |
| 2024                                               | JZ     | 1.43     | 55.5%         | 04.1/0        | 0.5%          |  |