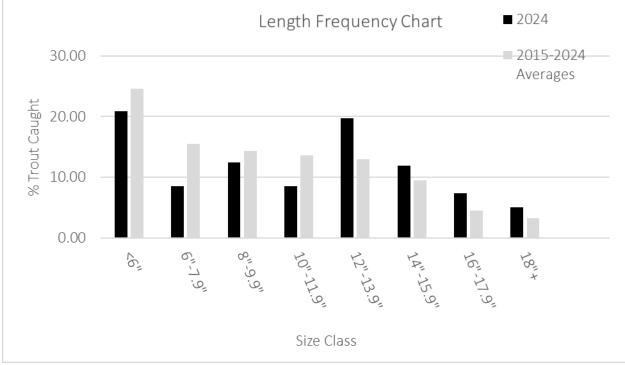

Table 1. Summary of ASB data from 2024 (averages).

Figure 1. Histogram showing distribution of size classes captured from 2015-2024.

Table 2. Results of the angler satisfaction survey (averages): -2 (least satisfied) to +2 most satisfied).