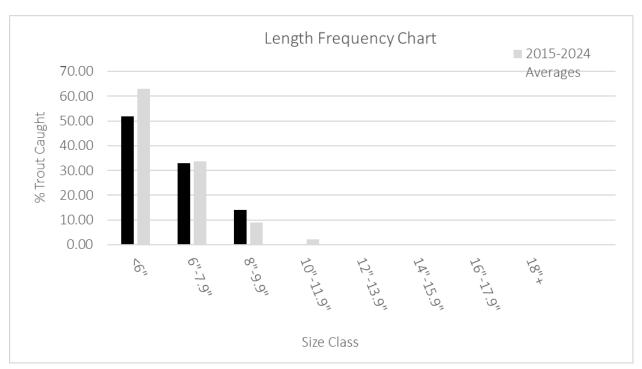

Figure 1. Histogram showing distribution of size classes captured from 2015-2024.

Table 2. Results of the angler satisfaction survey (averages): -2 (least satisfied) to +2 (most satisfied).

| Year      | Overall angling experience | Size of fish | Number of fish |
|-----------|----------------------------|--------------|----------------|
| 2024      | 1.50                       | 0.89         | 1.20           |
| 2015-2024 | 1.37                       | 0.81         | 1.16           |