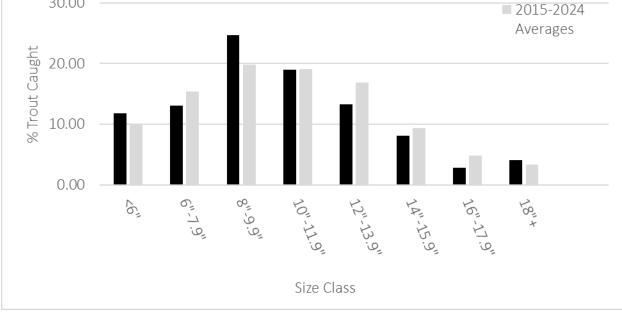

 2015-2024
 98
 1.01
 91.6%
 8.4%

 Length Frequency Chart
 2024

 30.00

Figure 1. Histogram showing distribution of size classes captured from 2015-2024.

Table 2. Results of the angler satisfaction survey (averages): -2 (least satisfied) to +2 most satisfied).