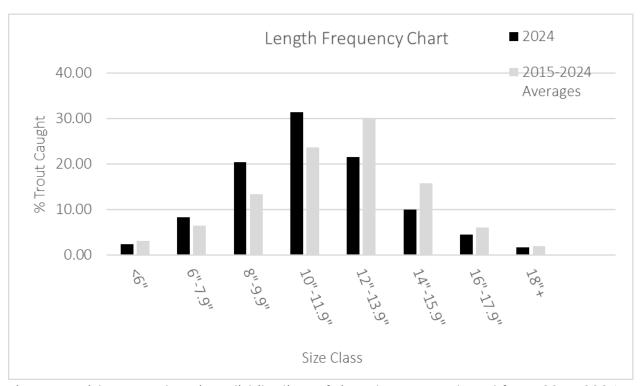

Figure 1. Histogram showing distribution of size classes captured from 2015-2024

Table 2. Results of the angler satisfaction survey (averages): -2 (least satisfied) to +2 most satisfied).

| Year      | Overall angling experience | Size of fish | Number of fish |
|-----------|----------------------------|--------------|----------------|
| 2024      | 1.18                       | 0.73         | 0.77           |
| 2015-2024 | 1.18                       | 0.94         | 0.93           |