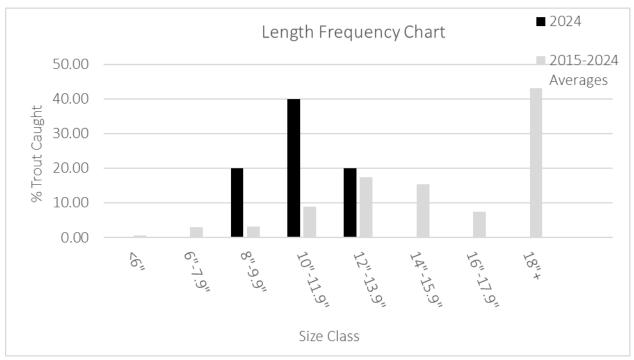

Figure 1. Histogram showing distribution of size classes captured from 2015-2024.

Table 2. Results of the angler satisfaction survey (averages): -2 (least satisfied) to +2 (most satisfied).

| Year      | Overall angling experience | Size of fish | Number of fish |
|-----------|----------------------------|--------------|----------------|
| 2024      | 1.50                       | 0.25         | 0.33           |
| 2015-2024 | 1.19                       | 1.04         | 0.71           |