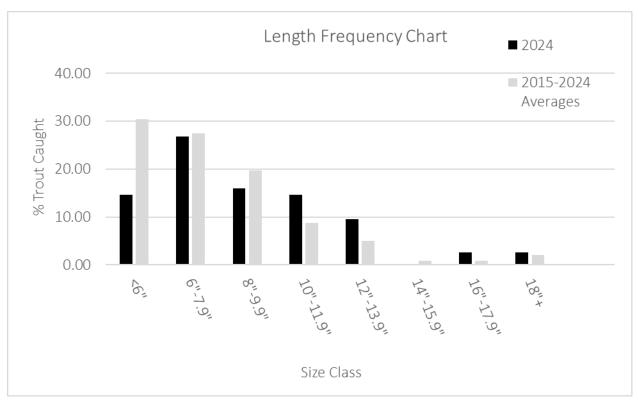

Figure 1. Histogram showing distribution of size classes captured from 2015-2024

Table 2. Results of the angler satisfaction survey (averages): -2 (least satisfied) to +2 most satisfied).

| Year      | Overall angling experience | Size of fish | Number of fish |  |  |  |  |
|-----------|----------------------------|--------------|----------------|--|--|--|--|
| 2024      | 1.52                       | 1.17         | 1.13           |  |  |  |  |
| 2015-2024 | 1.09                       | 0.43         | 0.59           |  |  |  |  |