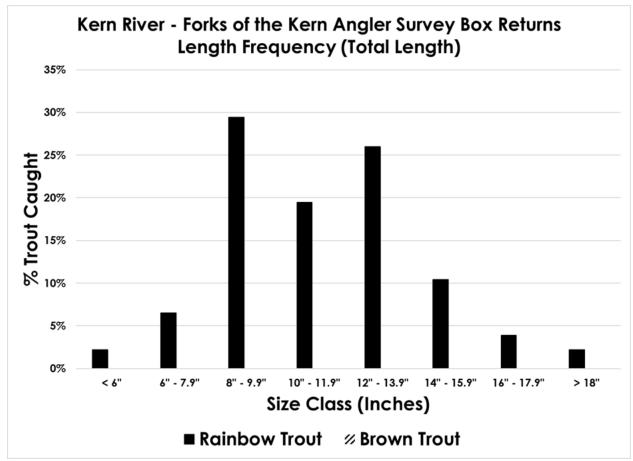

## Kern River – Forks of the Kern Angler Survey Box Report

| Year | Number of<br>Forms | Fish caught<br>per hour | Species<br>Composition-<br>Rainbow Trout | Species<br>Composition-<br>Brown Trout |
|------|--------------------|-------------------------|------------------------------------------|----------------------------------------|
| 2024 | 38                 | 1.0                     | 100.0%                                   | 0.0%                                   |

Table 1. Summary of ASB data from 2024.





Table 2. Results of the angler satisfaction survey (averages): -2 (least satisfied) to +2 (most satisfied).

| Year | Overall angling<br>experience | Size of fish | Number of fish |
|------|-------------------------------|--------------|----------------|
| 2024 | 1.6                           | 1.5          | 1.1            |