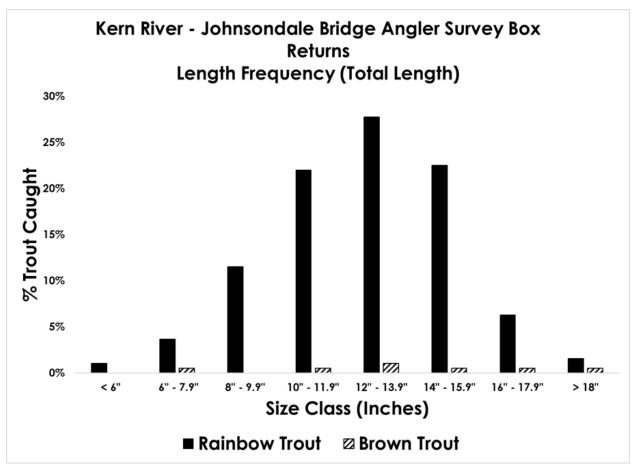

Figure 1. Histogram showing distribution of size classes caught by anglers (2024).

Table 2. Results of the angler satisfaction survey (averages): -2 (least satisfied) to +2 (most satisfied).

| Year | Overall angling experience | Size of fish | Number of fish |
|------|----------------------------|--------------|----------------|
| 2024 | 1.2                        | 1.1          | 0.6            |