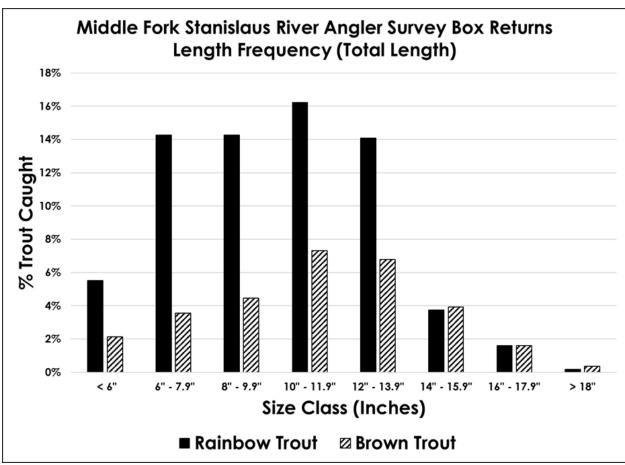

Figure 1. Histogram showing distribution of size classes caught by anglers (2024).

Table 2. Results of the angler satisfaction survey (averages): -2 (least satisfied) to +2 (most satisfied).

| Year | Overall Angling Experience | Size of Fish | Number of Fish |
|------|----------------------------|--------------|----------------|
| 2024 | 1.1                        | 0.7          | 0.7            |