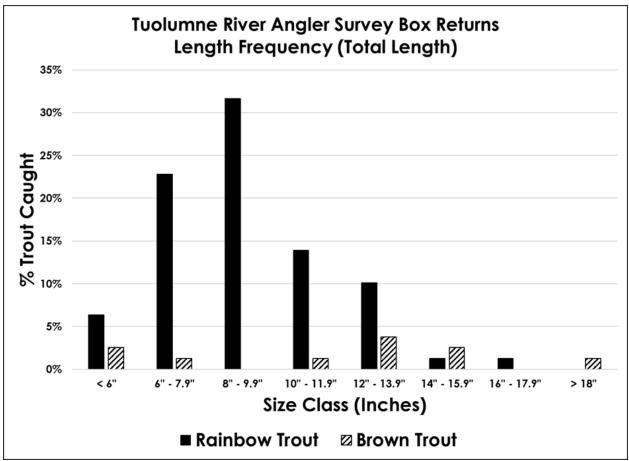

## **Tuolumne River Angler Survey Box Report**

## Table 1. Summary of ASB data from 2024.

| Year | Number of | Fish caught | Species       | Species      |
|------|-----------|-------------|---------------|--------------|
|      | Forms     | per hour    | Composition-  | Composition- |
|      |           |             | Rainbow Trout | Brown Trout  |
| 2024 | 24        | 0.7         | 87.3%         | 12.7%        |





Table 2. Results of the angler satisfaction survey (averages): -2 (least satisfied) to +2 (most satisfied).

| Year | Overall angling<br>experience | Size of fish | Number of fish |
|------|-------------------------------|--------------|----------------|
| 2024 | 0.9                           | 0.6          | 0.5            |