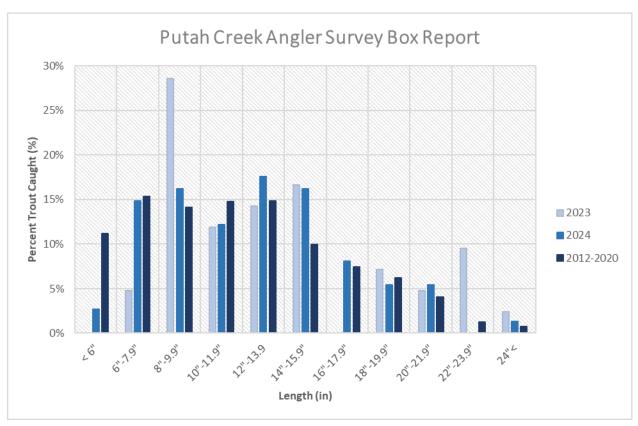

Figure 1. Histogram showing distribution of size classes captured from 2023,2024, and 2012 through 2020.

Table 2. Results of the angler satisfaction survey (averages): -2 (least satisfied) to +2 (most satisfied).