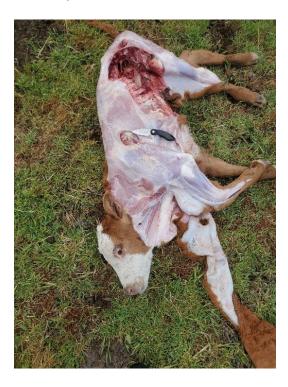

**General situation and animal information**: A dead calf was found and reported on 27 April and investigated the same day by Siskiyou County personnel.

**Physical evidence of wolf predation:** No premortem wounds were found on the carcass.

Evidence of wolf presence near the time of the animal(s) death/injury: None found.

**Summary**: The cause of death is unknown, but was not predation.