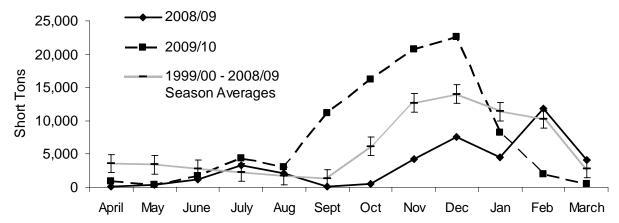

| 0                    |
| San Pedro/Terminal Island          | 497               | 30      | 31,662                           | 0                    |
|                                    | 4,105             | 523     | 92,055                           | 0                    |

<sup>\*</sup>Standard Deviation. \*\*March 1-31; fishing season is from April 1 through March 31 the following year. \*\*\*Landings data from Dept. of Fish and Game Commercial Fisheries Information System (CFIS) database. \*\*\*\*Landings data from preliminary totals based on dockside tally of available landing receipts. \*\*\*\*\*Combination of landings data from preliminary totals from dockside tally of available landing receipts and CFIS.

### **Statewide Monthly Market Squid Landings by Fishing Seasons**