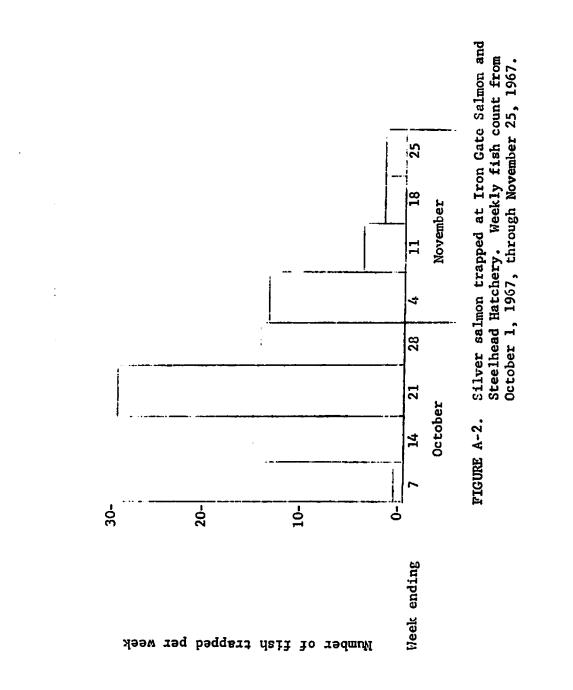

# FIGURES A-1 Show weekly number of king salmon, silver salmon, and steelhead through A-4. trout trapped.

Ì

ſ