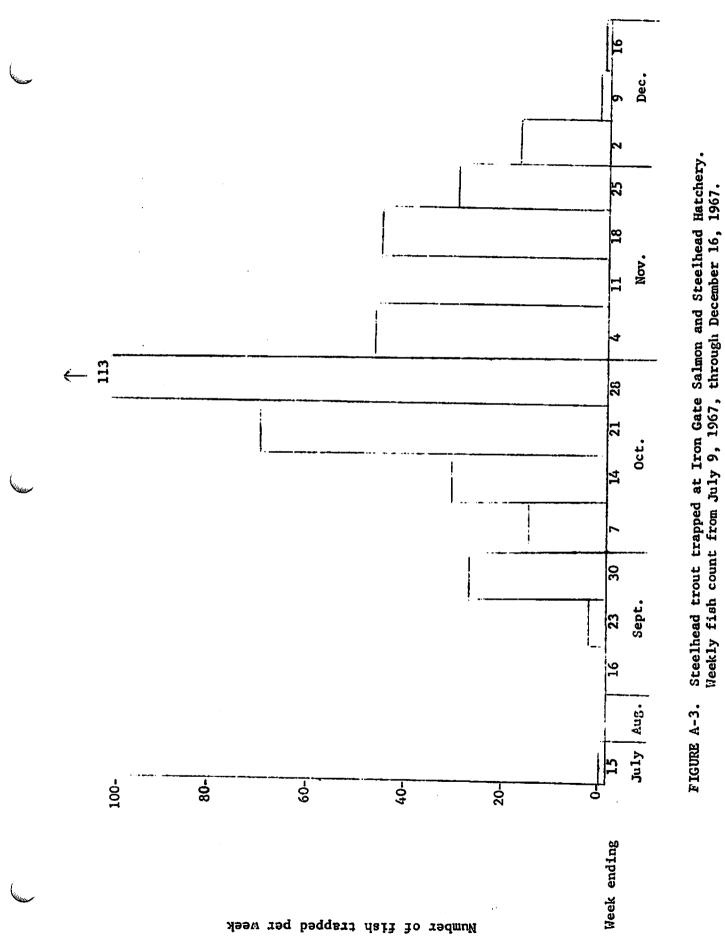

# FIGURES A-1 Show weekly number of king salmon, silver salmon, and steelhead through A-4. trout trapped.

Ì

ſ