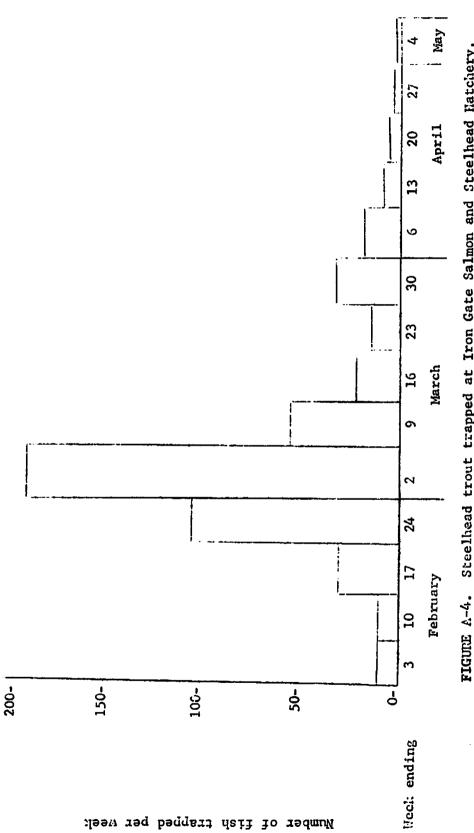

# FIGURES A-1 Show weekly number of king salmon, silver salmon, and steelhead through A-4. trout trapped.

Ì

ſ