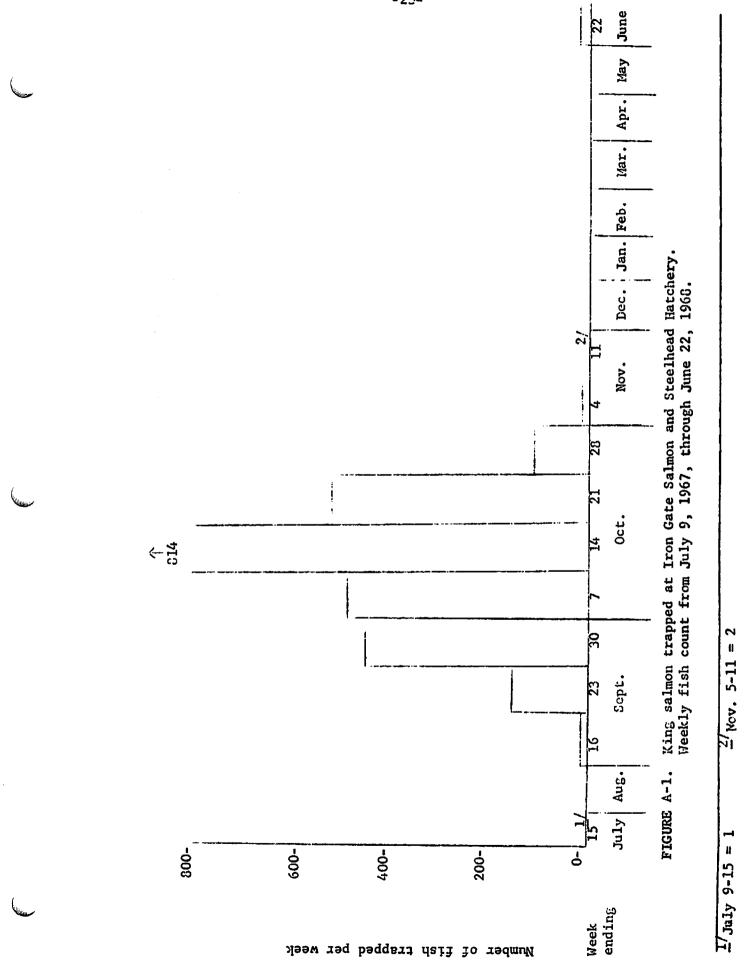

# FIGURES A-1 Show weekly number of king salmon, silver salmon, and steelhead through A-4. trout trapped.

Ì

ſ