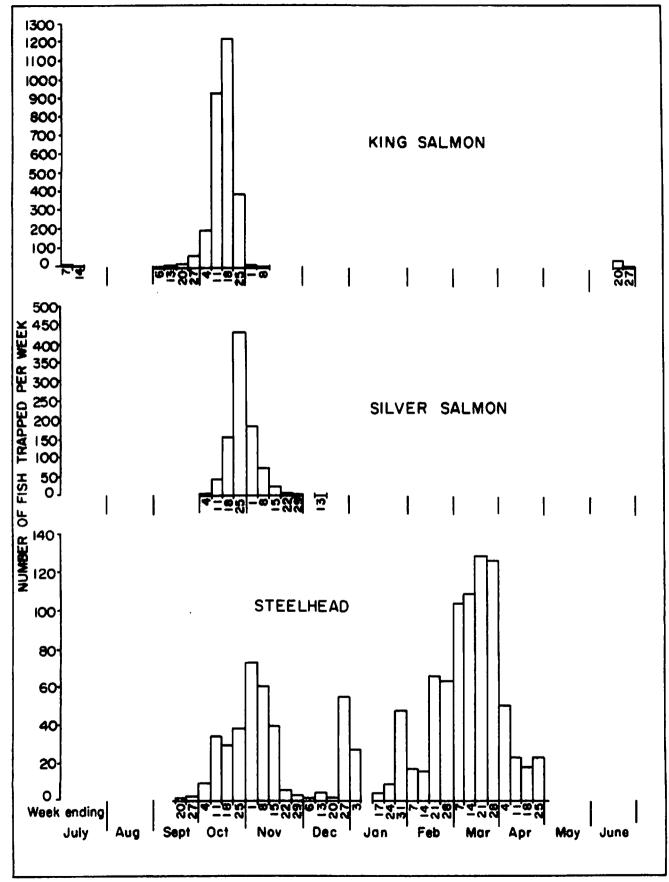

#### APPENDIX

- PIGURE A-1. Shows weekly number of king salmon, silver salmon, and steelhead trout trapped.
- TABLE A-1. Yearly Comparison of Fish Trapped at Iron Gate Salmon and Steelhead Hatchery Compares the number of fish, by species, trapped at Iron Gate trapping facilities from July 1, 1965, through June 30, 1970.
- TABLE A-2. Chart of Operation Enumerates details of each activity.
- TABLE A-3. Summarizes the marked fish trapped at the Iron Gate Hatchery.

## TABLES A-4

through A-5. Weather, Water, and Fish Data Report - Summarizes daily water and air temperatures, weather condition, and number of fish, by species, trapped at Iron Gate Hatchery.

Pigure A-1. Pish trapped at Iron Gate Salmon and Steelhead Hatchery.
Weekly count of salmon and steelhead during 1969-70 season.