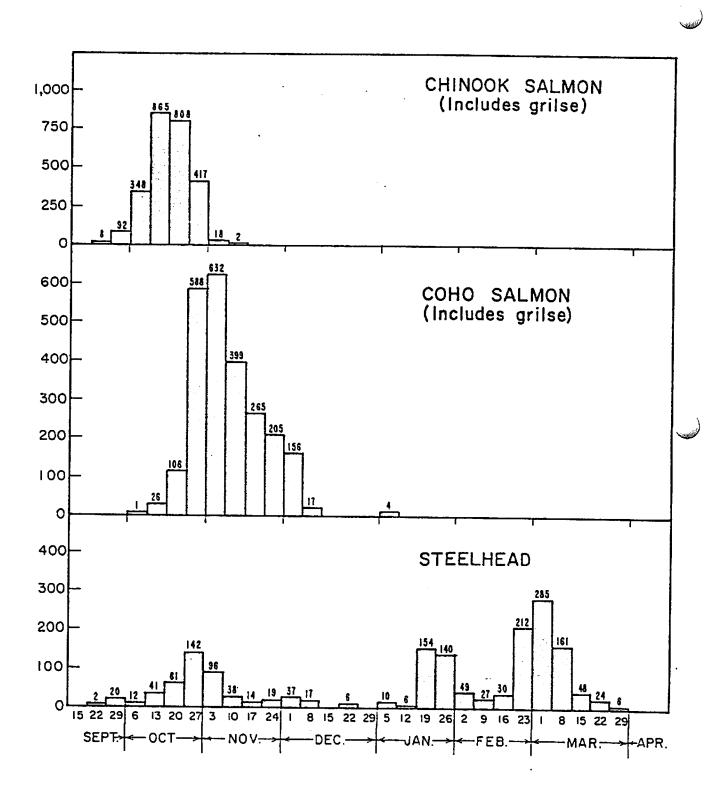

#### PRODUCTION SUMMARY

No spring-run chinook salmon were trapped in 1979 (Table 1). Fall-run chinook salmon were taken from 21 September 1979 to 6 November 1979 (Figure 1). Coho salmon started entering the trap on 5 October 1979 and continued until 22 January 1980. Steelhead trout were trapped from 21 September 1979 to 27 March 1980. (Data on Table 1.)