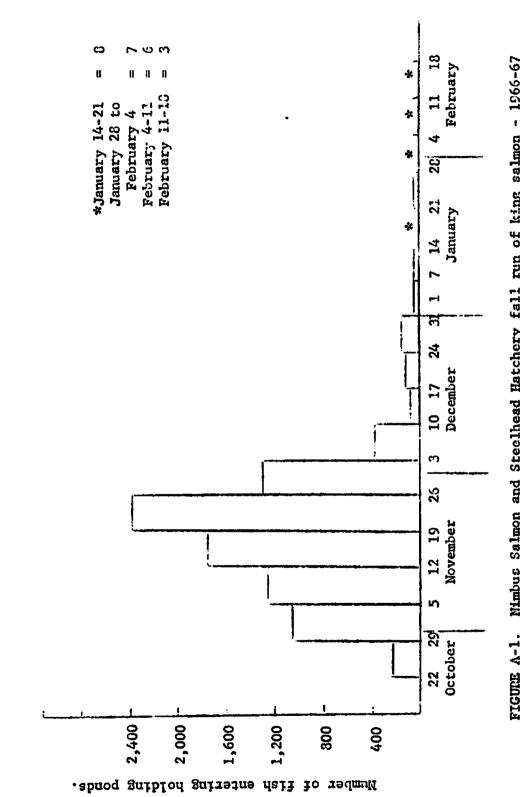

#### SUBARY

The first king salmon (<u>Oncorhynchus tshawytscha</u>) of the 1966-67 season arrived at Nimbus Hatchery on October 22, and the last salmon arrived on February 14, 1967. November 17 was the peak day of the run.

TABLES  $\Lambda$ -11 Gives the daily air and water temperatures, weather conditions, and through  $\Lambda$ -12 river flow during the report period.

FIGURE A-1 Shows the number of fall run king salmon entering the hatchery during each week of the season.