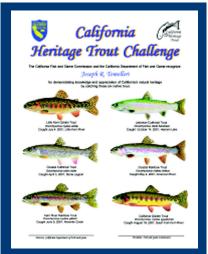

Successful anglers will be issued a full-color certificate – graced with trout illustrations by the renowned fish illustrator, Joe Tomelleri – commemorating their achievement. The certificate's size is appropriate for mounting in a standard 16x20 inch matted frame.