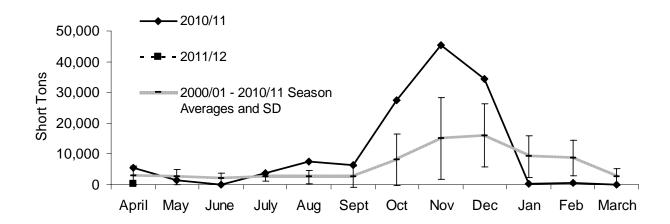

| 0                    |
| San Pedro/Terminal Island          | 7                 | 0          | 0                                | 0                    |
|                                    | 5,393             | 217        | 217                              | 2                    |

<sup>\*</sup>Standard Deviation. \*\*April 1-30; fishing season is from April 1 through March 31 the following year. \*\*\*Landings data from Dept. of Fish and Game Commercial Fisheries Information System (CFIS) database. \*\*\*\*Landings data from preliminary totals based on dockside tally of available landing receipts. \*\*\*\*\*Combination of landings data from preliminary totals from dockside tally of available landing receipts and CFIS.

## Statewide Monthly Market Squid Landings by Fishing Seasons