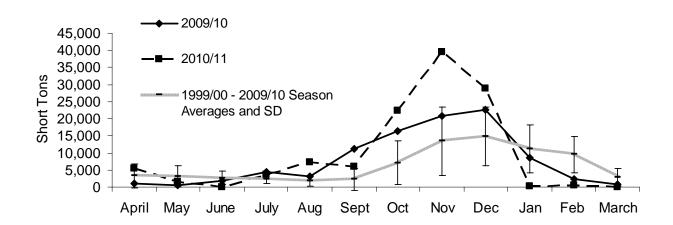

| 0                    |
| San Pedro/Terminal Island          | 31                | 17          | 52,688                           | 1                    |
|                                    | 671               | 17          | 123,397                          | 1                    |

<sup>\*</sup>Standard Deviation. \*\*March 1-31; fishing season is from April 1 through March 31 the following year. \*\*\*Landings data from Dept. of Fish and Game Commercial Fisheries Information System (CFIS) database. \*\*\*\*Landings data from preliminary totals based on dockside tally of available landing receipts. \*\*\*\*\*Combination of landings data from preliminary totals from dockside tally of available landing receipts and CFIS.

### Statewide Monthly Market Squid Landings by Fishing Seasons