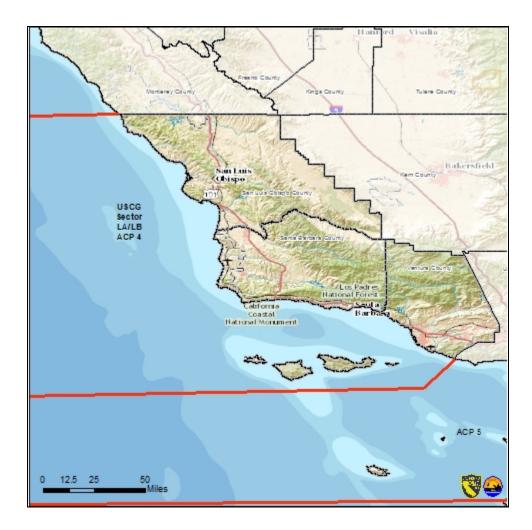

# San Luis Obispo, Santa Barbara, Ventura Counties And the Northern Channel Islands

ACP 4 Domain – San Luis Obispo, Santa Barbara, Ventura Counties Coastlines (Neighboring Area Committees also shown)

#### 9810 - ACP 4 LA/LB North Area Committee

The LA/LB North area includes San Luis Obispo, Santa Barbara, and Ventura Counties and the Northern Channel Islands. Below is the outline describing the organization of section 9800 for the LA/LB North area. In this area, the GRA's are grouped by county and by the Northern Channel Islands. They are further subdivided within the county as needed based on hydro-geographical boundaries.