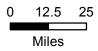

## 2. Project Area

The geographic scope of the Project encompasses portions of the San Joaquin River watershed below Friant Dam, Sacramento-San Joaquin River Delta (Delta), San Francisco Bay, and Pacific Ocean accessible to salmon released under the Proposed Project. It also includes portions of the Sacramento River watershed and other watersheds where strays could enter or broodstock be collected. Broodstock collection would take place initially from Feather River Fish Hatchery and then, at later dates, from potential discrete locations within the Sacramento and San Joaquin River basins. The primary area of the Project's focus is the Restoration Area (Figure 1). The SCARF would be constructed and operated at 17372 Brook Trout Drive in Friant, Fresno County, California. This location is adjacent to the San Joaquin River approximately 1.1 miles downstream of Friant Dam, immediately west of the existing San Joaquin Fish Hatchery (existing SJFH) (Figure 2).

## 4.1 Construction and Operation of the SCARF

The Proposed Project will involve construction of structures, a parking area, water supply and wastewater systems, drainage and storm water management features, an access road, and other ancillary improvements.