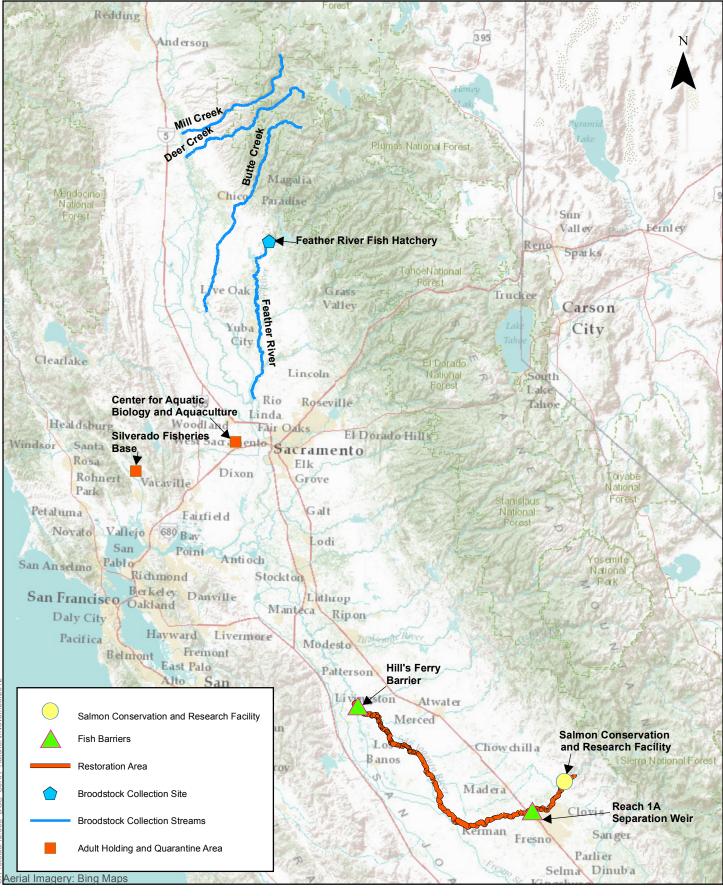

## 2. Project Area

The geographic scope of the Project encompasses portions of the San Joaquin River watershed below Friant Dam, Sacramento-San Joaquin River Delta (Delta), San Francisco Bay, and Pacific Ocean accessible to salmon released under the Proposed Project. It also includes portions of the Sacramento River watershed and other watersheds where strays could enter or broodstock be collected. Broodstock collection would take place initially from Feather River Fish Hatchery and then, at later dates, from potential discrete locations within the Sacramento and San Joaquin River basins. The primary area of the Project's focus is the Restoration Area (Figure 1). The SCARF would be constructed and operated at 17372 Brook Trout Drive in Friant, Fresno County, California. This location is adjacent to the San Joaquin River approximately 1.1 miles downstream of Friant Dam, immediately west of the existing San Joaquin Fish Hatchery (existing SJFH) (Figure 2).

#### 4.2 Broodstock Collection

Broodstock are adult fish used for breeding. Initially, Spring-run Chinook salmon will be gathered as eggs or juveniles from source populations (i.e., donor stock) to establish a successful captive broodstock at the SCARF. Potential source populations of spring-run Chinook salmon include the Feather River Fish Hatchery (FRFH), Deer/Mill Creek complex, Butte creek populations and other stocks in the Sacramento and San Joaquin River systems, such as the Stanislaus or Mokolumne River basins. The Proposed Project would implement a stepwise, iterative approach to develop broodstock. This would begin with collection of spring-run Chinook eggs and juveniles from the FRFH. Ultimately, CDFG may seek to diversify broodstock by collecting donor stock from other streams, if the spring-run Chinook populations in those streams can support collection for this purpose. Eventually,