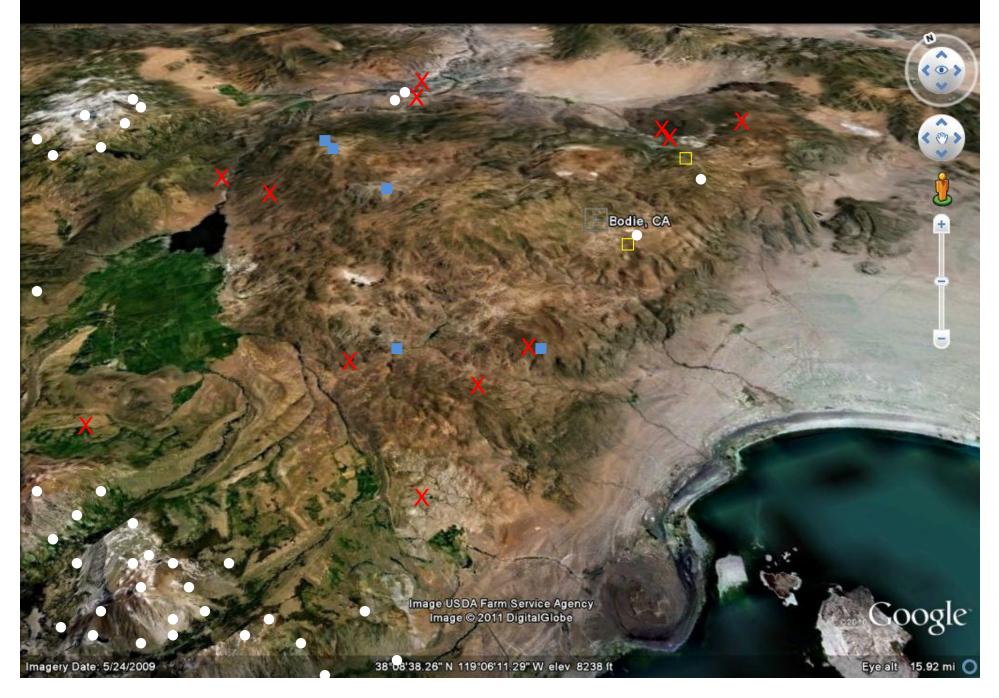

49     |  |  |
| Average Min. Temperature (F)                              | 11  | 11  | 14  | 19  | 26  | 34                               | 42  | 42  | 35  | 28  | 20  | 14  | 25     |  |  |
| Average Total Precipitation (in.)                         | 4   | 4   | 3   | 2   | 1   | 1                                | 1   | 1   | 1   | 1   | 3   | 4   | 25     |  |  |
| Average Total SnowFall (in.)                              | 38  | 44  | 35  | 22  | 6   | 3                                | 0   | 0   | 1   | 8   | 17  | 41  | 214    |  |  |
| Average Snow Depth (in.)                                  | 40  | 57  | 59  | 51  | 24  | 5                                | 0   | 0   | 0   | 1   | 8   | 20  | 22     |  |  |

### Bodie Hills & Environs X no sign, old sign, recent sign, occupied