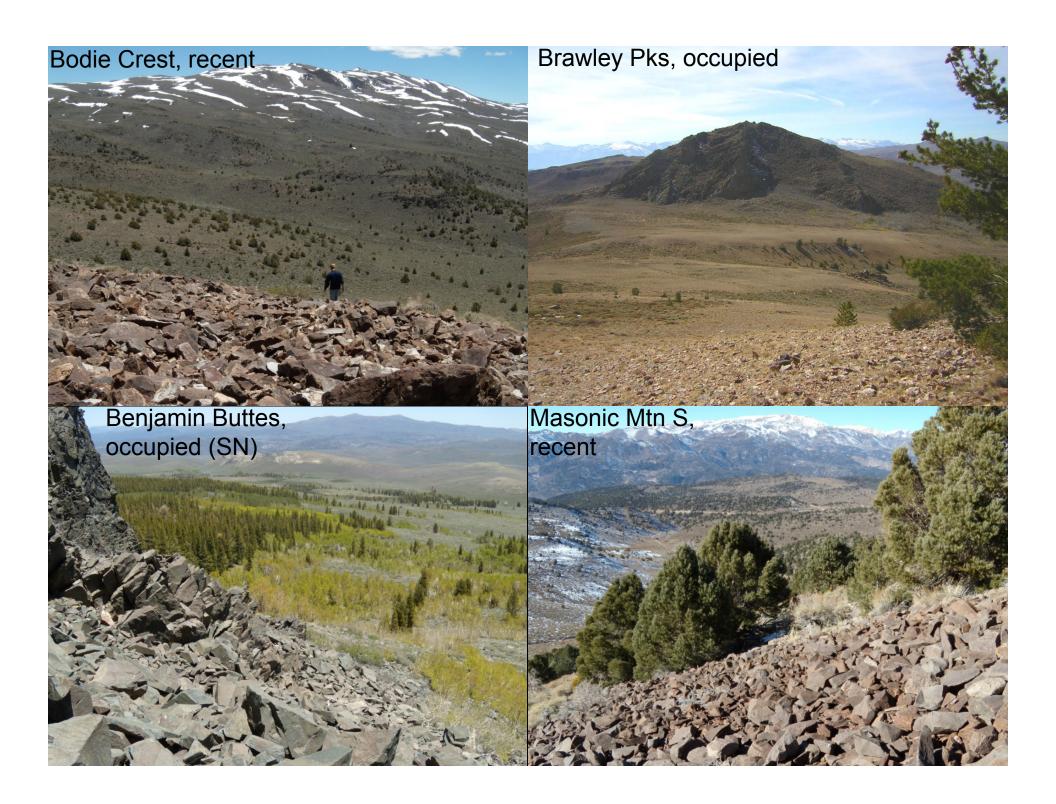

### Discussion # 4 Bodie Hills

Points:

1.Anthropogenic environment (thermal regime of ore dumps), historic activity, predators, little native habitat, pika behavior?

2.W-C Great Basin 'syndrome' – cold, continental climate; limited native habitat; native habitat scattered

# Bodie is a cold, dry place