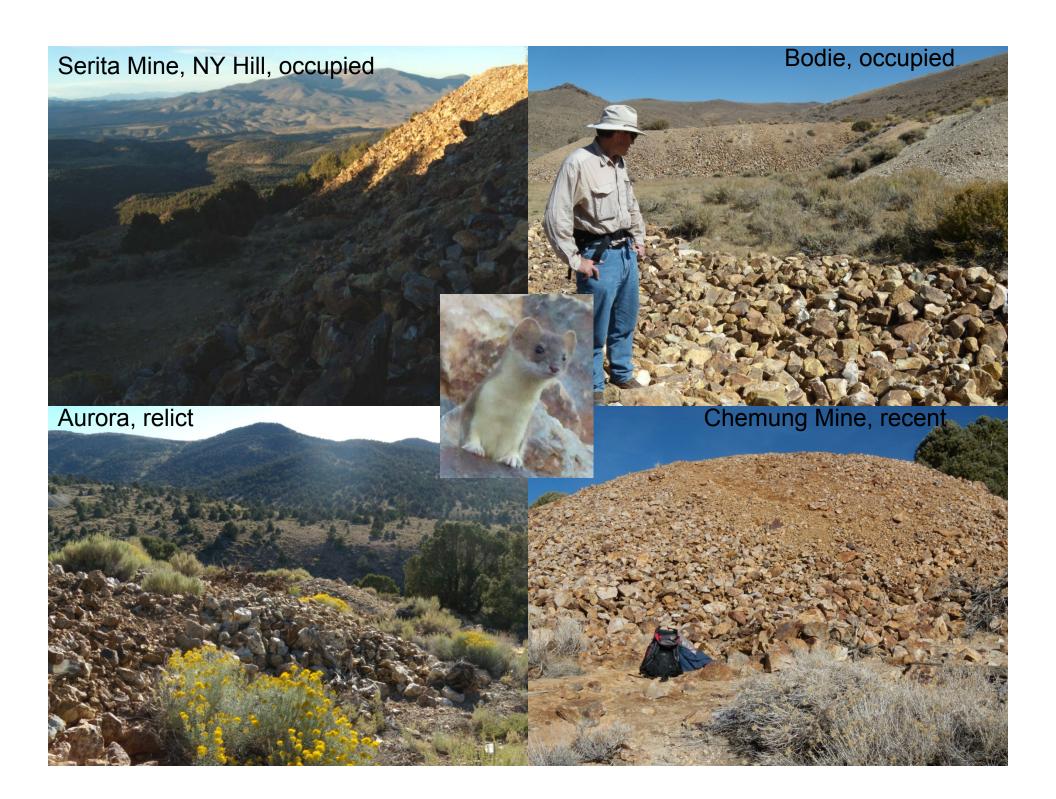

### Discussion # 4 Bodie Hills

Points:

1.Anthropogenic environment (thermal regime of ore dumps), historic activity, predators, little native habitat, pika behavior?

2.W-C Great Basin 'syndrome' – cold, continental climate; limited native habitat; native habitat scattered

# Bodie is a cold, dry place